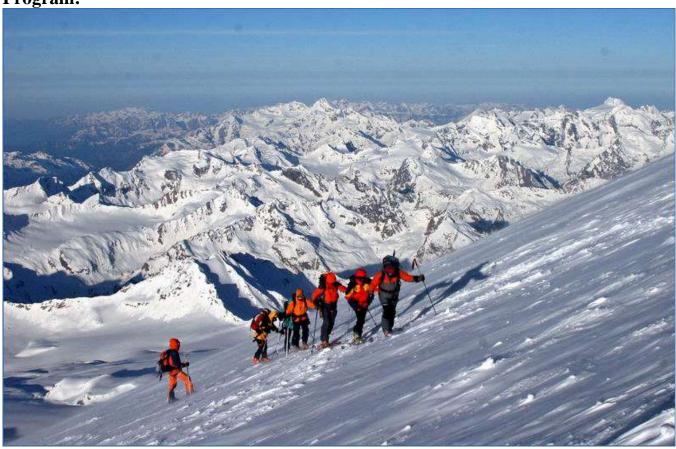

## MT.ELBRUS, 5642m

climb 8 days Baksan valley

**Program:** 

**Day 1.** Flight to Min Vody, arrival. Transfer to to the hotel (at about 2100m) in Baksan valley near Mt Elbrus.

Hotel Elba

Day 2. Climb from the hotel to Cheget summit (3400m, 4 hours walking up). Descent to the hotel.

**Day 3.** Use the Elbrus lift system to reach Garabashi Huts, 3800m ("Bochki"). Acclimatization climb till altitude 4400m. Night at the huts.

**Day 4.** Climb to the Pastukhov Rocks at 4800m for acclimatization. Descent to the huts.

Barrels huts

**Day 5.** Summit day Mt.Elbrus 5642m. (Option: Using Snowcat (ratrack) to Pastukov rocks, ab. 4650m).

Day 6. Spare day for Summit.

Day 7. Descent to Baksan Valley. Hotel installation.

**Day 8.** Transfer to airport Min. Vody. Departure flight.