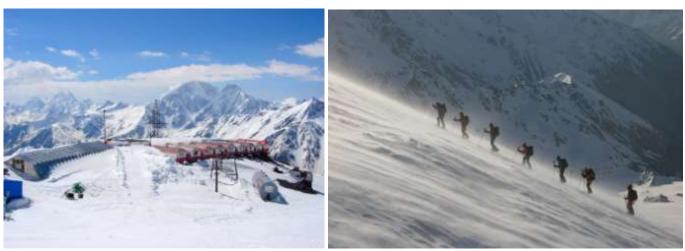

**Day 3.** Use the Elbrus lift system to reach Garabashi Huts, 3800m ("Bochki"). Acclimatization climb till altitude 4400m. Night at the huts.

**Day 4.** Climb to the Pastukhov Rocks at 4800m for acclimatization. Descent to the huts.

Barrels huts

**Day 5.** Summit day Mt.Elbrus 5642m. (Option: Using Snowcat (ratrack) to Pastukov rocks, ab. 4650m).

Day 6. Spare day for Summit.

Day 7. Descent to Baksan Valley. Hotel installation.

**Day 8.** Transfer to airport Min. Vody. Departure flight.