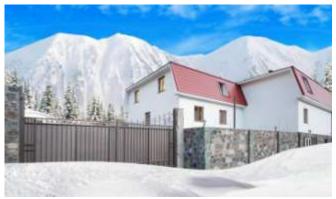

## MT.ELBRUS, 5642m

climb 8 days Baksan valley

**Program:** 

**Day 1.** Flight to Min Vody, arrival. Transfer to to the hotel (at about 2100m) in Baksan valley near Mt Elbrus.

Hotel Elba

Day 2. Climb from the hotel to Cheget summit (3400m, 4 hours walking up). Descent to the hotel.