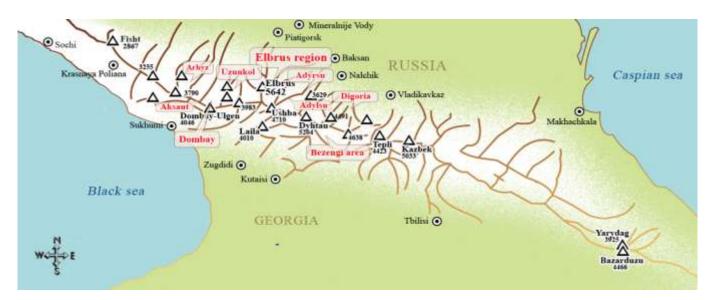

This trip is only suitable for the partly acclimatized or those who acclimatize well. If you are uncertain how well you perform at altitude we strongly recommend to add extra days in Adyrsu, Adylsu or Bezengi valleys. In case of earlier descent to Pyatigorsk – extra accommodation in Hotel Intourist and meals (not according to the tour program) at its own cost!