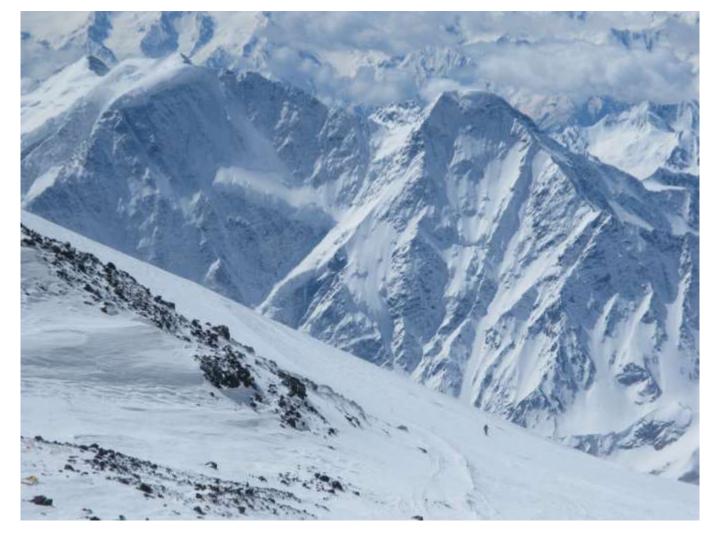

Barrels huts

**Day 5.** Summit day Mt.Elbrus 5642m. (Option: Using Snowcat (ratrack) to Pastukov rocks, ab. 4650m).

Day 6. Spare day for Summit.

Day 7. Descent to Baksan Valley. Hotel installation.

**Day 8.** Transfer to airport Min. Vody. Departure flight.